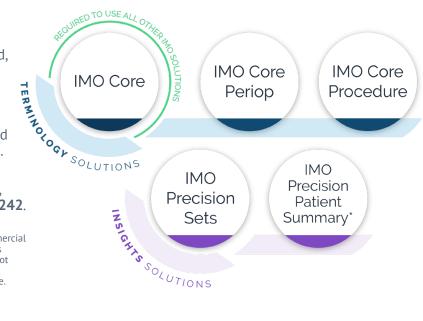

# IMO SOLUTIONS SUITE

#### IMO Core

A clinical interface terminology (CIT) solution to better manage diagnoses and patient problem lists

#### **IMO Core Periop**

A CIT solution that maintains the procedures in your surgical dictionary to optimize your operating room

#### **IMO Core Procedure**

A CIT solution that maps procedure terms to appropriate billing and reference codes

#### **IMO Precision Sets**

Up-to-date value sets for better quality reporting and understanding of patient cohorts

Our industry-leading CIT solutions form the foundation of the IMO platform.

**IMO Core** solutions provide clinically-validated, continuously updated, curated content and intuitive workflow applications. **IMO Precision** solutions leverage the power of our Core offerings to deliver content, software, and services that provide more precise analysis and reporting of data – from patient to population.